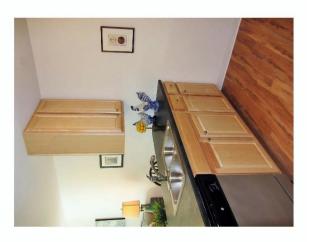

One or two-bedroom apartments include an open floor plan with kitchen, living/dining room, and spacious bathroom. The kitchens are equipped with white GE appliances: 4-burner stove, refrigerator and dishwasher. Other features include maple cabinets, breakfast bar (some units), and individually controlled heat. Laundry machines are available on each floor, as well as storage lockers and air conditioning for an additional fee. Optional upgrades include tub-to-shower conversion, microwave over the stove, new lighting, new counters, new appliances.

**APARTMENTS:** All apartments are one and two bedrooms, with complete kitchens, a bathroom, and living/dining room. The kitchens are equipped with maple cabinets and white or Clean Steel GE appliances: 4 burner stove, refrigerator, dishwasher, and some have microwaves. Each apartment has neutral colored carpeting, a sprinkler system and hardwired smoke detectors. Some have bathtubs, while others have shower stalls. There is no smoking and pets are not permitted.