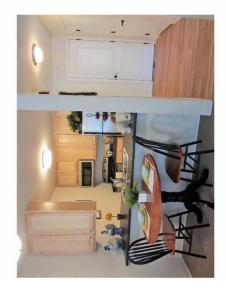

One or two-bedroom apartments include an open floor plan with kitchen, living/dining room, and spacious bathroom. The kitchens are equipped with white GE appliances: 4-burner stove, refrigerator and dishwasher. Other features include maple cabinets, breakfast bar (some units), and individually controlled heat. Laundry machines are available on each floor, as well as storage lockers and air conditioning for an additional fee. Optional upgrades include tub-to-shower conversion, microwave over the stove, new lighting, new counters, new appliances.

**APARTMENTS:** All apartments are one and two bedrooms, with complete kitchens, a bathroom, and living/dining room. The kitchens are equipped with maple cabinets and white or Clean Steel GE appliances: 4 burner stove, refrigerator, dishwasher, and some have microwaves. Each apartment has neutral colored carpeting, a sprinkler system and hardwired smoke detectors. Some have bathtubs, while others have shower stalls. There is no smoking and pets are not permitted.