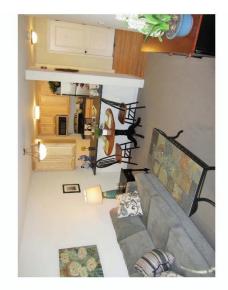

Situated just off Bow Center Road, White Rock is just a short distance from grocery stores, restaurants, emergency services, Interstate-89 & 93, and more. The neighborhood consists of two residence buildings (the Cliff House built in 2002 and the Granite House built in 2004) totaling 156 apartments, as well as 40 independently owned Cottages. White Rock sits atop a hill, providing beautiful vistas and lots of sunlight. The main dining room is located at the Cliff House, where residents enjoy community meals, monthly parties, and resident activities. The common living room has a cozy gas fireplace and lots of room for puzzles and games. The screened in porch and recreation room also make for nice gathering spaces.

One or two-bedroom apartments include an open floor plan with kitchen, living/dining room, and spacious bathroom. The kitchens are equipped with white GE appliances: 4-burner stove, refrigerator and dishwasher. Other features include maple cabinets, breakfast bar (some units), and individually controlled heat. Laundry machines are available on each floor, as well as storage lockers and air conditioning for an additional fee. Optional upgrades include tub-to-shower conversion, microwave over the stove, new lighting, new counters, new appliances.