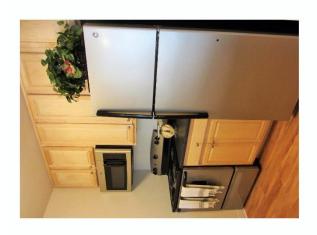

One or two-bedroom apartments include an open floor plan with kitchen, living/dining room, and spacious bathroom. The kitchens are equipped with white GE appliances: 4-burner stove, refrigerator and dishwasher. Other features include maple cabinets, breakfast bar (some units), and individually controlled heat. Laundry machines are available on each floor, as well as storage lockers and air conditioning for an additional fee. Optional upgrades include tub-to-shower conversion, microwave over the stove, new lighting, new counters, new appliances.

**APARTMENTS:** All apartments are one and two bedrooms, with complete kitchens, a bathroom, and living/dining room. The kitchens are equipped with maple cabinets and white or Clean Steel GE appliances: 4 burner stove, refrigerator, dishwasher, and some have microwaves. Each apartment has neutral colored carpeting, a sprinkler system and hardwired smoke detectors. Some have bathtubs, while others have shower stalls. There is no smoking and pets are not permitted.