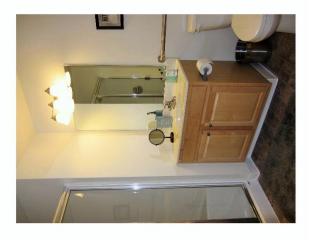

One or two-bedroom apartments include an open floor plan with kitchen, living/dining room, and spacious bathroom. The kitchens are equipped with white GE appliances: 4-burner stove, refrigerator and dishwasher. Other features include maple cabinets, breakfast bar (some units), and individually controlled heat. Laundry machines are available on each floor, as well as storage lockers and air conditioning for an additional fee. Optional upgrades include tub-to-shower conversion, microwave over the stove, new lighting, new counters, new appliances.

**APARTMENTS:** All apartments are one and two bedrooms, with complete kitchens, a bathroom, and living/dining room. The kitchens are equipped with maple cabinets and white or Clean Steel GE appliances: 4 burner stove, refrigerator, dishwasher, and some have microwaves. Each apartment has neutral colored carpeting, a sprinkler system and hardwired smoke detectors. Some have bathtubs, while others have shower stalls. There is no smoking and pets are not permitted.