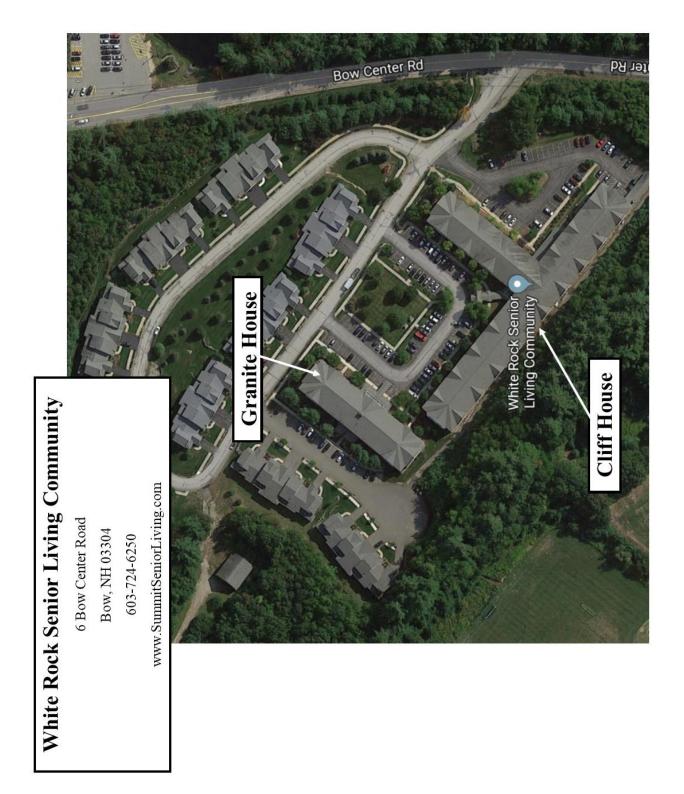

Situated just off Bow Center Road, White Rock is just a short distance from grocery stores, restaurants, emergency services, Interstate-89 & 93, and more. The neighborhood consists of two residence buildings (the Cliff House built in 2002 and the Granite House built in 2004) totaling 156 apartments, as well as 40 independently owned Cottages. White Rock sits atop a hill, providing beautiful vistas and lots of sunlight. The main dining room is located at the Cliff House, where residents enjoy community meals, monthly parties, and resident activities. The common living room has a cozy gas fireplace and lots of room for puzzles and games. The screened in porch and recreation room also make for nice gathering spaces.

**LOCATION:** Located in the center of Bow, New Hampshire at the intersection of Bow Center Road and White Rock Hill Road, White Rock Senior Living Community is less than three miles from downtown Concord and just 1.2 miles from Interstates 89 and 93. White Rock offers convenient and easy access to downtown shopping, services and amenities available in the Concord area.