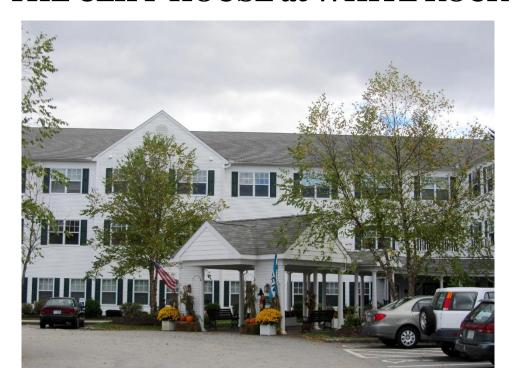

# THE CLIFF HOUSE at WHITE ROCK

Situated just off Bow Center Road, White Rock is just a short distance from grocery stores, restaurants, emergency services, Interstate-89 & 93, and more. The neighborhood consists of two residence buildings (the Cliff House built in 2002 and the Granite House built in 2004) totaling 156 apartments, as well as 40 independently owned Cottages. White Rock sits atop a hill, providing beautiful vistas and lots of sunlight. The main dining room is located at the Cliff House, where residents enjoy community meals, monthly parties, and resident activities. The common living room has a cozy gas fireplace and lots of room for puzzles and games. The screened in porch and recreation room also make for nice gathering spaces.